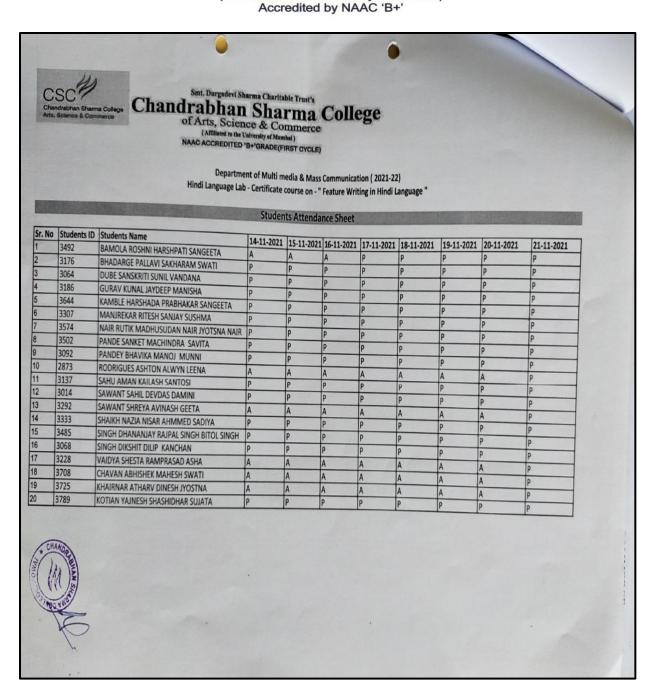

#### **ATTENDANCE OF THE EVENT:-**

| AL   | or other Designation of the least | Faculty Incharge : Ms. Manall Naik Students Name |      |
|------|-----------------------------------|--------------------------------------------------|------|
| . No |                                   | DA ALVI                                          |      |
| 1    | HU                                | HARIKA DUBEY                                     |      |
| 2    |                                   |                                                  |      |
| 3    |                                   | USHAL DUBEY<br>HIL EMJYALA                       |      |
| 4    | AK                                | JNIGANDHA GACCHE                                 |      |
| 5    |                                   | KASH GADEKAR                                     |      |
| 7    |                                   | SH GAWDE                                         |      |
| 8    |                                   | GESH GORI                                        |      |
| 9    |                                   | AGUFTA KHAN                                      |      |
| 10   |                                   | U KONDWILKAR                                     |      |
| 11   | -                                 | DYASHSRI KUBURA                                  |      |
| 12   |                                   | ARSHAN MHATRE                                    |      |
| 13   | -                                 | MISH MHATRE                                      |      |
| 14   |                                   | AKSH MISTRY                                      |      |
| 15   |                                   | DHEB MITHANE                                     |      |
| 16   |                                   | ANMAY OHOL                                       |      |
| 17   |                                   | RISHIKESH PADWAL                                 |      |
| 18   |                                   | ASH PANDEY                                       |      |
| 19   |                                   | HAHANA PATEL                                     |      |
| 20   |                                   | ANI PAWAR                                        |      |
| 21   |                                   | AIKIRAN POOJARI                                  |      |
| 22   |                                   | VIPUL PRAJAPATI                                  |      |
| 23   | _                                 | PARSHURAM PUJARI                                 |      |
| 24   | -                                 | JZAIR RUMANE                                     |      |
| 25   |                                   | MAHESH SANIL                                     |      |
| 26   | $\rightarrow$                     | MOHAMMAD SAYYED                                  |      |
| 27   | -                                 | SUFIYAN MOHD SHAIKH                              |      |
| 28   | -                                 | ANJALI SHARMA                                    |      |
| 21   |                                   | BHANU SINGH                                      |      |
| 3    | 0                                 | YASH YADAV                                       |      |
| 3    | 1                                 | SHAIKH SHABNAM                                   | _    |
|      | 2                                 | OM TRIPATHI                                      |      |
|      | 3                                 | SHWETA GAJELLI                                   |      |
| 3    | 4                                 | SHRISHTI JAISWAL                                 |      |
| 3    | 15                                | SHEREKAR ONKAR                                   |      |
| 3    | 36                                | NITISH CHAVAN                                    |      |
| 1    | 37                                | MEHTAB KHAN                                      |      |
|      | 38                                | VISHAL SINGH                                     |      |
| -    | 39                                | FARAH SAYED                                      | Sec. |
|      | 40                                | RATNADEEP GAIKWAD                                | 1/2  |
| -    | 41                                | PARAM PANDEY ABHILASHA SHARMA                    | 1 5  |
| -    | 42                                | DHELRAL MAURYA                                   | 11   |
| 1    | 43                                | CHINMAY PANI                                     |      |
| -    | 44                                | VARUN INJAPURAM                                  |      |