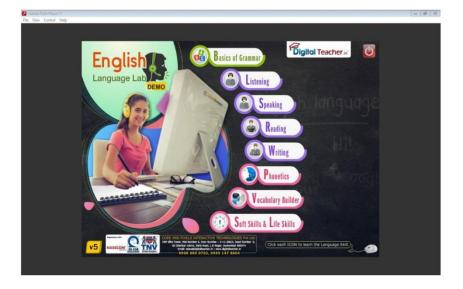

#### Language and Communication Skills

| Sr. No. | Name of the capacity development and skills enhancement           | Page No. |
|---------|-------------------------------------------------------------------|----------|
|         | program                                                           |          |
| 1.      | Certificate Programme on "Feature Writing – in the Hindi language | 15-21    |
| 2.      | E-Prashanavali Pratiyogita                                        | 22-27    |
| 3.      | Film Screening & Movie review                                     | 28-32    |
| 4.      | IT Enabled Language Lab                                           | 33-40    |
| 5.      | English Speaking Certificate Course                               | 41-55    |